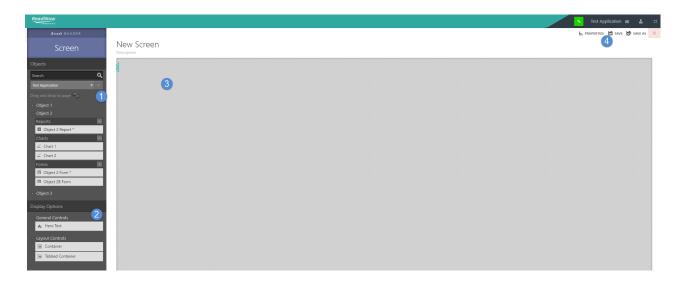

As a general overview to the Screen Builder, refer to the screenshot below. Screen Builder has four main features:

- 1. Left Navigation Area: displays the list of Reports, Forms and Charts for the application
- 2. Display Options: has the controls to create Hero text and organise the screen layout using Containers and Tabbed Containers
- 3. Screen Canvas: used to design the screen layout
- 4. Toolbox: view properties and save the screen