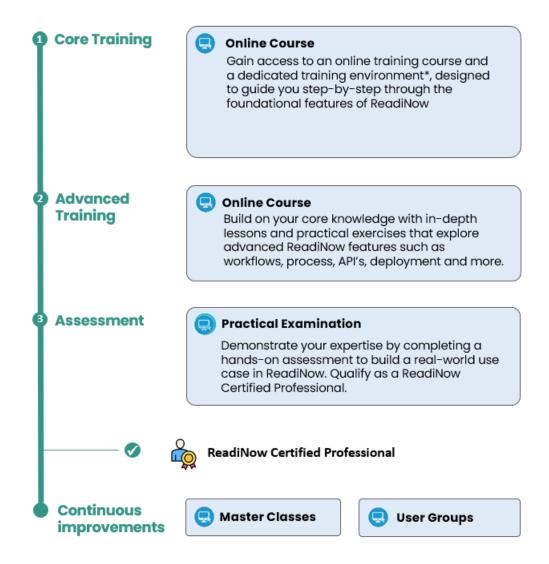

### **Training Program Path**

ReadiNow offers a structured online training program designed to empower users with the knowledge and skills to effectively administer and configure the ReadiNow platform. The program is split into two levels:

#### Overview

ReadiNow offers a structured online training program designed to empower users with the knowledge and skills to effectively administer and configure the ReadiNow platform. The program is split into two levels:

| Training Level    | Description                                                                                                                   | Target Audience                                                 | Prerequisites                                                                     |
|-------------------|-------------------------------------------------------------------------------------------------------------------------------|-----------------------------------------------------------------|-----------------------------------------------------------------------------------|
| Core Training     | An online course providing step-by-step guidance through ReadiNow's foundational features                                     | New System<br>Administrators, Business<br>Analysts              | Intermediate Microsoft Office skills, cloud software experience, business context |
| Advanced Training | A deeper exploration of advanced ReadiNow features including workflows, APIs, deployments, and advanced configuration topics. | Experienced Administrators, Configuration Specialists, Partners | Completion of the Core<br>Training                                                |