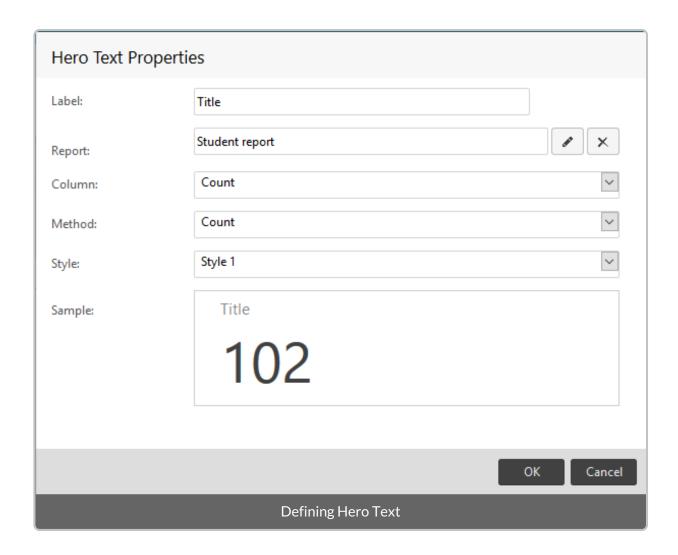

## **Defining Hero Text**

- 1. Add Hero Text control on Screen as described above.
- 2. Hover on Hero Text control and select Configure icon. The menu appears.
- 3. Select **Hero Text Properties**. The Hero Text Properties dialogue appears, see screenshot.
- 4. In **Report** field select Pencil icon. The Select dialogue appears.
- 5. Select the report you want.
- 6. Select the options you want for the other fields from the drop-down lists. (Default settings can be changed.)
- 7. Select **OK**. The Hero Text appears on Screen.
- 8. Select **SAVE** to save the screen.