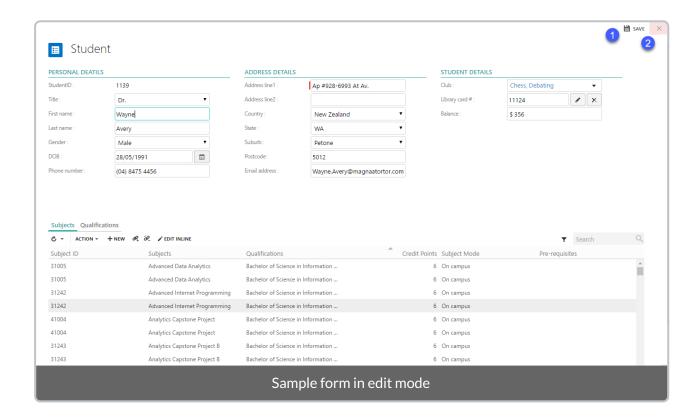

## Edit Mode

The screenshot presents an overview of basic capabilities of a form in edit mode.

- 1. **SAVE**: save your changes
- 2. X: close without saving