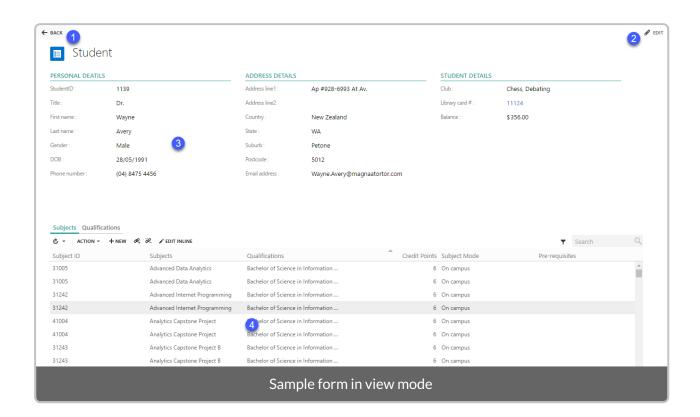

## View Mode

The screenshot presents an overview of basic capabilities of a form in view mode.

- 1. BACK: navigate back to previous page
- 2. EDIT: put the form into Edit Mode
- 3. Fields on the form
- 4. A report on a form